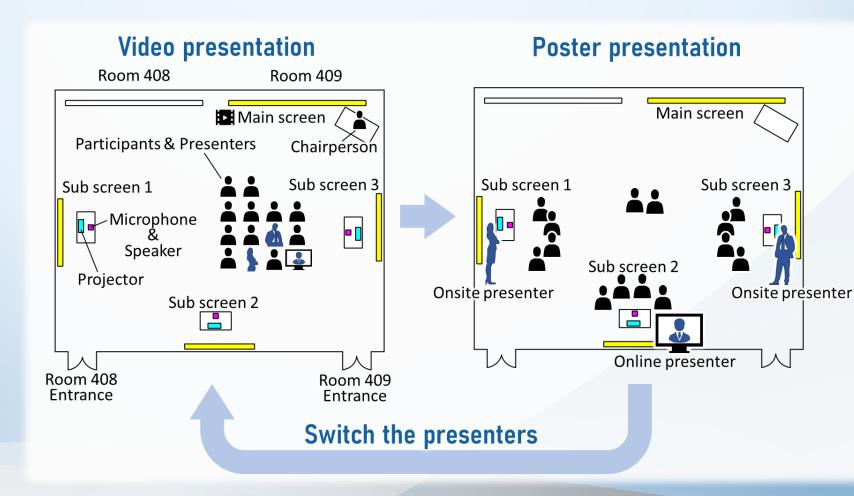

# Time Schedule of Daytime Meeting

Sunday, May 15th , 2022

10:00 – 10:15 Opening Speech

IPEC 2022 BOO

HIMEJI May 15-19, 2022 Himeji City Culture and Convention Center

- 10:15 12:30 Laboratory Showcase at Room & Online
  - 4 rotations of the following sessions
    - Video presentation 10 min
    - Poster presentation 20 min
  - Questionnaire result broadcast
  - Voting for the best presentations by all participants