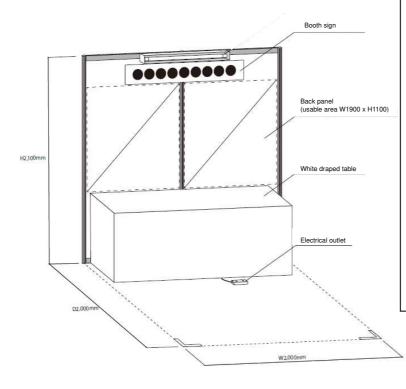

#### **Exhibition Guideline**

Booth size: 4sq.m. / 1booth

Width 2.0-meter × Depth 2.0-meter

Height 2.1-meter

#### **Complimentary Booth Equipment**

- 1. Back panel
- 2. Electrical outlet (100Volt/ 1kW)
- 3. Booth sign (W1.2-meter x H0.2-meter)
- 4. White draped table

(W1.8-meter x D0.6-meter x H0.7-meter)

5. Two chairs