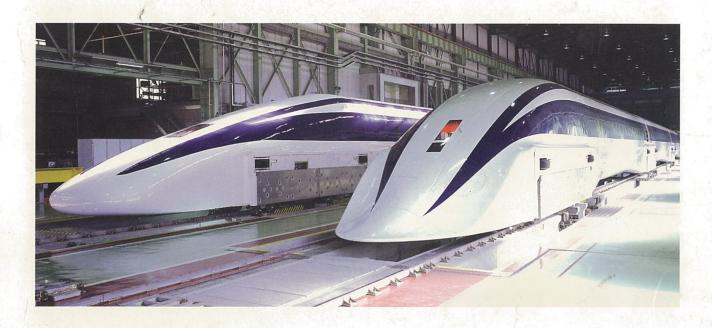

### The 15th International Conference on Magnetically Levitated Systems and **Linear Drives**

# MAGICH '98

12th-15th April, 1998, Mt. Fuji, Yamanashi, Japan