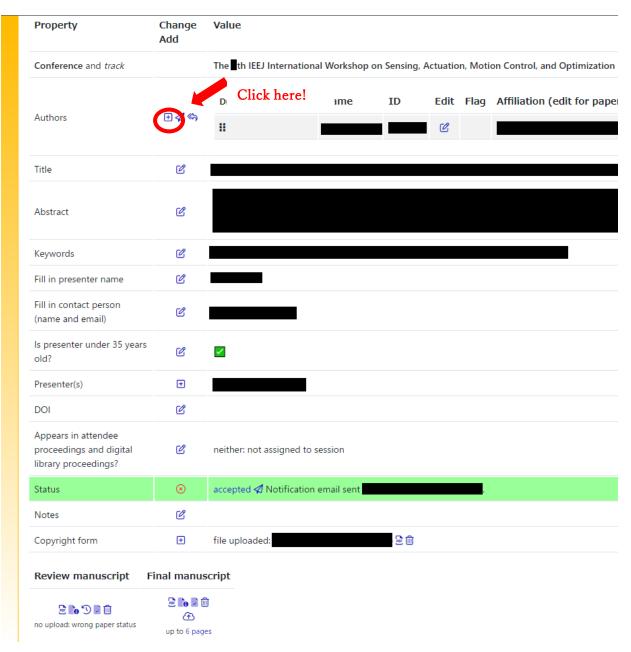

# XImportant: Please indicate whether the presenter is under 35 years old (award candidate).

**3-1:** Click the Edit icon to display the following page and edit the presenter information.

| Keyword 1 (required)                    |                             |  |
|-----------------------------------------|-----------------------------|--|
| Keyword 2 (required)                    |                             |  |
| Keyword 3 (required)                    |                             |  |
|                                         |                             |  |
| Keyword 4 (optional)                    | Fill presenter's name here. |  |
| Keyword 5 (optional)                    |                             |  |
| Fill in presenter name                  |                             |  |
| Fill in contact person (name and email) |                             |  |
| Is presenter under 35 years old?        |                             |  |