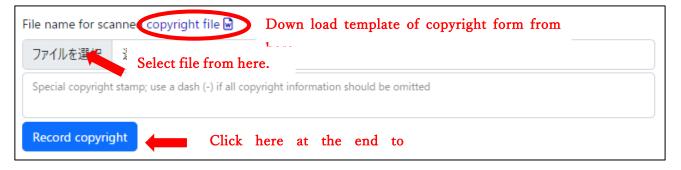

# 2. Upload the copyright form

Before uploading the final manuscript, please upload the copyright for your paper from your paper page.

| Property                                                               | Change<br>Add | Value                                                                                       |            |    |      |      |                             |
|------------------------------------------------------------------------|---------------|---------------------------------------------------------------------------------------------|------------|----|------|------|-----------------------------|
| Conference and track                                                   |               | The 9th IEEJ International Workshop on Sensing, Actuation, Motion Control, and Optimization |            |    |      |      |                             |
|                                                                        |               | Drag to change order                                                                        | Name       | ID | Edit | Flag | Affiliation (edit for paper |
| Authors                                                                | 🛨 🖨 🏀         | I                                                                                           |            |    |      |      |                             |
| Title                                                                  | C             |                                                                                             |            |    |      |      |                             |
| Abstract                                                               | Ľ             |                                                                                             |            |    |      |      |                             |
| Keywords                                                               | C             |                                                                                             |            |    |      |      |                             |
| Fill in presenter name                                                 | C             |                                                                                             |            |    |      |      |                             |
| Fill in contact person<br>(name and email)                             | C             |                                                                                             |            |    |      |      |                             |
| ls presenter under 35 years<br>old?                                    | ്             |                                                                                             |            |    |      |      |                             |
| Presenter(s)                                                           | +             | presenter not specified                                                                     |            |    |      |      |                             |
| DOI                                                                    | ്             |                                                                                             |            |    |      |      |                             |
| Appears in attendee<br>proceedings and digital<br>library proceedings? | Ľ             | neither: copyright form n                                                                   | nissing    |    |      |      |                             |
| Status                                                                 | ۲             | accepted <b>4</b> Notification                                                              | email sent |    |      |      |                             |
| Notes                                                                  | C             |                                                                                             |            |    |      |      |                             |
| Copyright form                                                         |               | Click                                                                                       | here!      |    |      |      |                             |

From the page that appears after clicking the above button, the copyright form can be downloaded. \* Please download the template once, fill it out, and upload it.