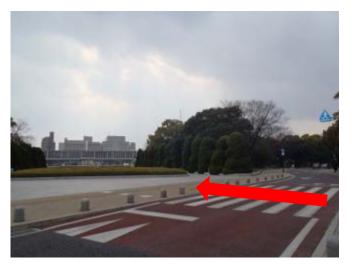

"Kamiyacho-nishi" Station

8) Pass "Genbaku Dome-mae" Station and go across to Genbakudome.

10) Walk on the first bridge.

12) Pass through Hiroshima Peace Memorial Park

9) Walk along a river.

11) Cross and go straight.

13) Arrive (about 15 minutes)