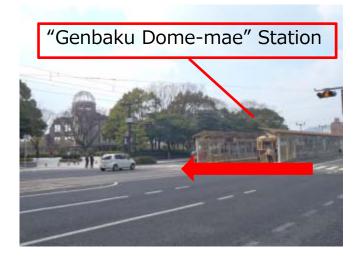

"Kamiyacho-nishi" Station

8) Pass "Genbaku Dome-mae" Station and go across to Genbakudome.

10) Walk on the first bridge.

12) Pass through Hiroshima Peace Memorial Park

9) Walk along a river.

11) Cross and go straight.

If you used Line 2, Line 6, get off at "Genbaku Dome-mae" Station. (about 20 minutes)

Pay the fare when you get off. (160yen)

- ※Please be aware that drop-off station is different by using each Line.
- 3) 10 minutes on foot to venue.