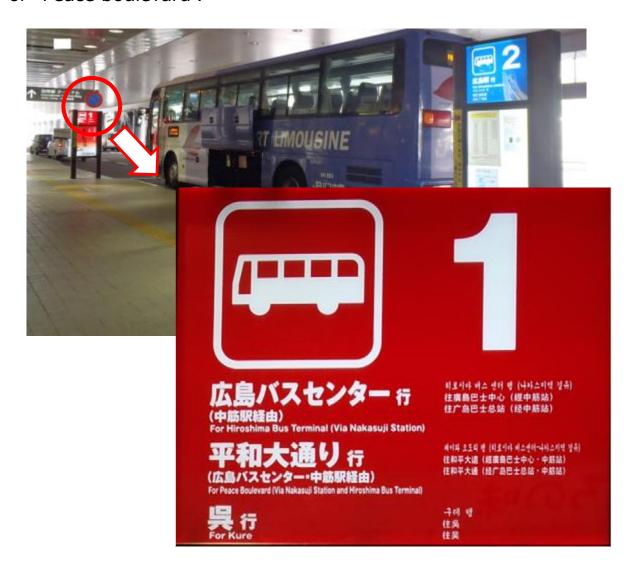

# From Hiroshima Airport to Conference Venue

- 1) Purchase Limousine bus ticket from a vending machine. (1,340yen)
- ※Please refer timetable from URL below.

 $\frac{http://www.hij.airport.jp/timetable/access/timetable.pl?operation=detail\&mode=en\&s=20}{1404\&e=201406\&kbn=1\&grp=1}$ 

2) Wait at 1<sup>st</sup> platform and take the bus bound to "Hiroshima bus terminal" or "Peace boulevard".

3) Get off at "Hiroshima bus terminal". (about 50 minutes)