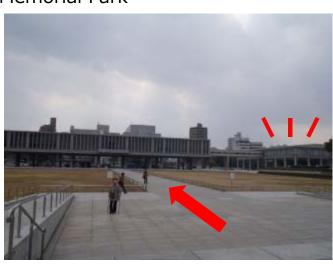

"Kamiyacho-nishi" Station

8) Pass "Genbaku Dome-mae" Station and go across to Genbakudome.

10) Walk on the first bridge.

12) Pass through Hiroshima Peace Memorial Park

9) Walk along a river.

11) Cross and go straight.

13) Arrive (about 15 minutes)