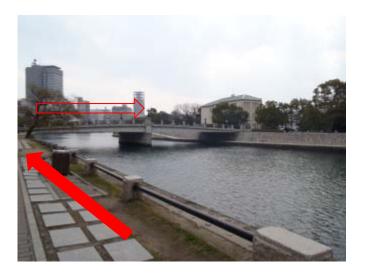

"Kamiyacho-nishi" Station

8) Pass "Genbaku Dome-mae" Station and go across to Genbakudome.

10) Walk on the first bridge.

12) Pass through Hiroshima Peace Memorial Park

9) Walk along a river.

11) Cross and go straight.

13) Arrive (about 15 minutes)