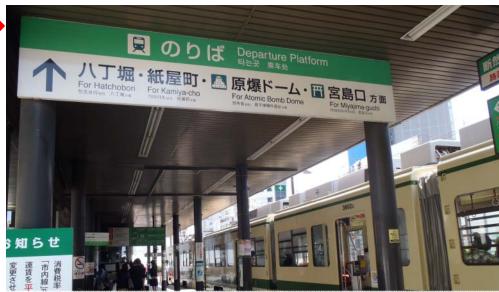

#### From Hiroshima Station to Conference Venue

- 1) Take Line 1, 2 or 6 street car.
  - Line 1: Bound to "Hiroshima Port"
  - Line 2: Bound to "Hiroden Miyajima-guchi"
  - Line 6: Bound to "Eba"

2) If you used Line 1, get off at "Fukuro-machi" Station. (about 20 minutes)

If you used Line 2, Line 6, get off at "Genbaku Dome-mae" Station. (about 20 minutes)

Pay the fare when you get off. (160yen)

- ※Please be aware that drop-off station is different by using each Line.
- 3) 10 minutes on foot to venue.