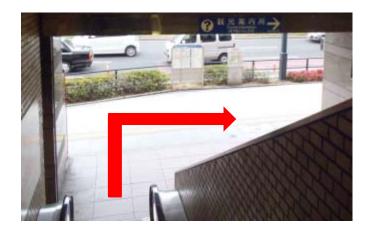

## From Hiroshima bus terminal to venue is about 15 minutes on foot

- 4) Find guide sign on ground.
- 5) Follow "Streetcar" arrow and go down to first floor.

6) Turn right.

7) Turn right at the intersection.

"Kamiyacho-nishi" Station

8) Pass "Genbaku Dome-mae" Station and go across to Genbakudome.

10) Walk on the first bridge.

12) Pass through Hiroshima Peace Memorial Park

9) Walk along a river.

11) Cross and go straight.