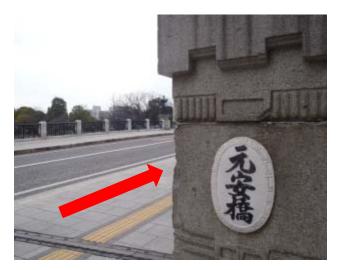

"Kamiyacho-nishi" Station

8) Pass "Genbaku Dome-mae" Station and go across to Genbakudome.

10) Walk on the first bridge.

12) Pass through Hiroshima Peace Memorial Park

9) Walk along a river.

11) Cross and go straight.

13) Arrive (about 15 minutes)