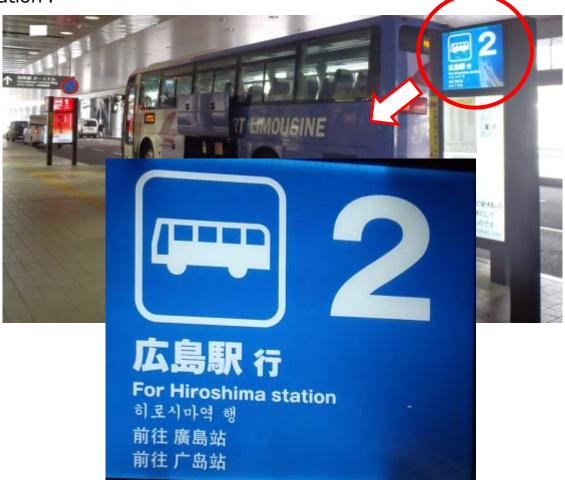

## From Hiroshima Airport to Hiroshima Station

1) Purchase Limousine bus ticket from a vending machine. (1,340yen)

\*\*Please refer timetable from URL below.

 $\frac{http://www.hij.airport.jp/timetable/access/timetable.pl?operation=detail\&mode=en\&s=20}{1404\&e=201406\&kbn=1\&grp=2}$ 

2) Wait at the 2<sup>nd</sup> platform and take the bus bound to "Hiroshima station".

- 3) Get off at "Hiroshima station". (about 45 minutes)
- XIf you wish to take street car, walk through the underground street and go to the other side of exit (South exit).