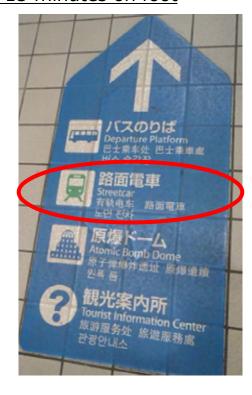

## From Hiroshima bus terminal to venue is about 15 minutes on foot

- 4) Find guide sign on ground.
- 5) Follow "Streetcar" arrow and go down to first floor.

6) Turn right.

7) Turn right at the intersection.