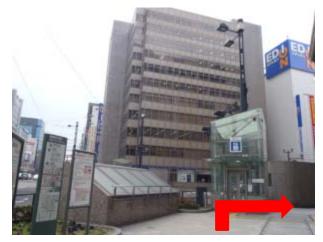

## From Hiroshima bus terminal to venue is about 15 minutes on foot

- 4) Find guide sign on ground.
- 5) Follow "Streetcar" arrow and go down to first floor.

6) Turn right.

7) Turn right at the intersection.

"Kamiyacho-nishi" Station

8) Pass "Genbaku Dome-mae" Station and go across to Genbakudome.

10) Walk on the first bridge.

12) Pass through Hiroshima Peace Memorial Park

9) Walk along a river.

11) Cross and go straight.