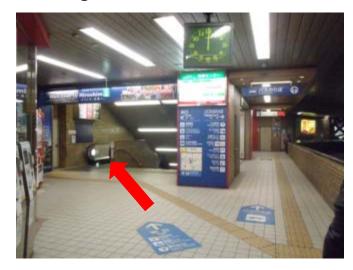

## From Hiroshima bus terminal to venue is about 15 minutes on foot

- 4) Find guide sign on ground.
- 5) Follow "Streetcar" arrow and go down to first floor.

6) Turn right.

7) Turn right at the intersection.