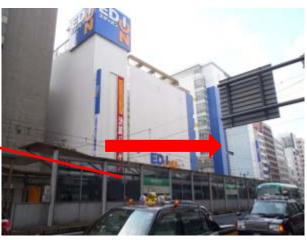

"Kamiyacho-nishi" Station

8) Pass "Genbaku Dome-mae" Station and go across to Genbakudome.

10) Walk on the first bridge.

12) Pass through Hiroshima Peace Memorial Park

9) Walk along a river.

11) Cross and go straight.