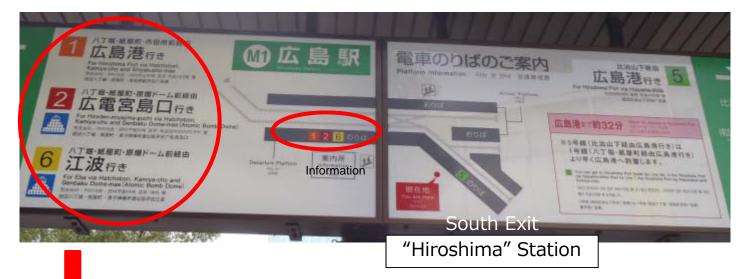

#### From Hiroshima Station to Conference Venue

- 1) Take Line 1, 2 or 6 street car.
  - Line 1: Bound to "Hiroshima Port"
  - Line 2: Bound to "Hiroden Miyajima-guchi"
  - Line 6: Bound to "Eba"

2) If you used Line 1, get off at "Fukuro-machi" Station. (about 20 minutes)

If you used Line 2, Line 6, get off at "Genbaku Dome-mae" Station. (about 20 minutes)

Pay the fare when you get off. (160yen)

- ※Please be aware that drop-off station is different by using each Line.
- 3) 10 minutes on foot to venue.