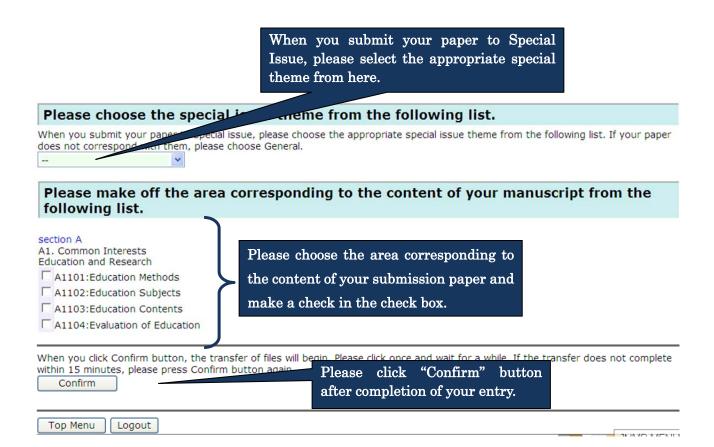

-----

| Please choose the special issue them                                                                                                                                                                                                                                                                                             | ne from the following list.                                                                                                                                   |
|----------------------------------------------------------------------------------------------------------------------------------------------------------------------------------------------------------------------------------------------------------------------------------------------------------------------------------|---------------------------------------------------------------------------------------------------------------------------------------------------------------|
| When you submit your paper to special issue, please cho<br>correspond with them, please choose General.                                                                                                                                                                                                                          | Please select the appropriate special <sup>If your paper does not</sup> theme again.                                                                          |
| Please make off the area correspond                                                                                                                                                                                                                                                                                              | ing to the content of your manuscript from the following list.                                                                                                |
| section A<br>A1. Common Interests<br>Education and Research<br>A1101:Education Methods<br>A1102:Education Subjects<br>A1103:Education Contents<br>A1104:Evaluation of Education<br>A3407:Magnetic Sensors and Measurement<br>A3408:Micro-Magnetic Devices<br>A3409:Power Magnetics<br>A3410:Biomagnetism and Bioelectromagnetics | Checkmarks remain at the last submission.<br>Please confirm and if the area of your paper needs to be<br>changed, please make a check in the check box again. |

When you click Confirm button, the transfer of files will begin. Please click once and wait for a while. If the transfer does not complete within 15 minutes, please press Confirm button again.