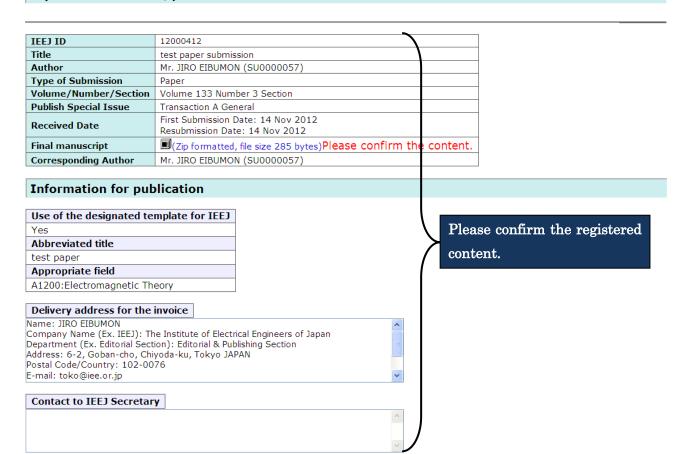

#### Confirm the content of Final Manuscript Submission

1. Submit your final manuscript2. Confirm the content of registration 3. Complete the final manuscript submission

The information inputted is as follows.

Please be sure to confirm the compressed file and the content you registered.

Please click Submit button below after you confirm.

If you want to correct, please click Return button below.

Please be aware that any replacement of papers and other documents would not be accepted after you click Submit button.