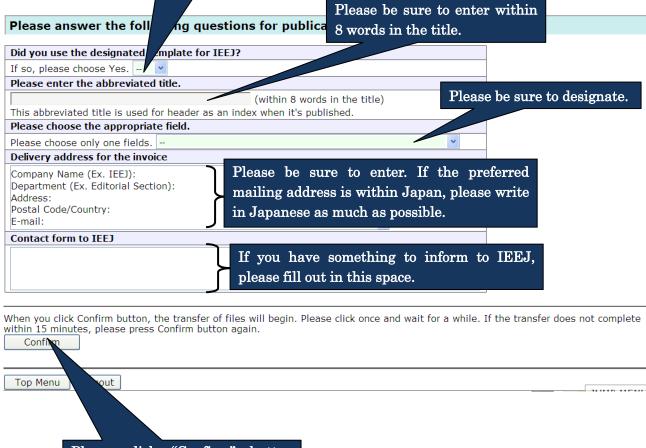

Please note that once you click this button, an e-mail will be sent to IEEJ Secretary automatically.

3. When you submit your final manuscript, the following screen will be displayed. Please fill in the following form in the Final Paper Submission screen and after completion of your entry, please click "Confirm" button at the bottom of this screen.

#### **Final Paper Submission**

Please modify the title of your paper only when you are requested to change it by the Program Committee.

ript submission

1.Submit your final manuscript2. Confirm the

Please submit your final manuscript by way Please press Confirm button after your eg

However, (2) and (5) are not required in the case of Letter.

Please confirm the content of your compressed file and tick all the check boxes.

Please change the corresponding author's ID if you need. If you want to designate multi-people, please separate each personal ID with comma(.). E-mails about the paper will be sent to all E-mail addresses registered in IDs entered in this box.

If you are a student, please enter your advisor's ID to this box as well as your ID.

#### Please be sure to designate.

Please click "Confirm" button after completion of your entry.

4. Please click "Submit" button at the bottom of the screen after you confirm the registered content in the Confirmation screen.